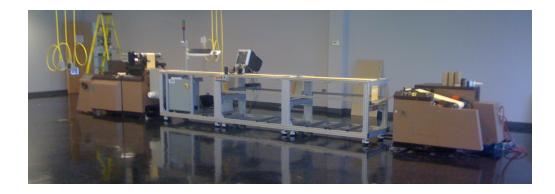

# CONTINUOUS WEB INKJET PRINTING SYSTEMS

The WebFlex system offers continuous web inkjet printing capability that is off-line from the offset or flexo web printing press. The WebFlex system offers a servocontrolled drive for accurate web speed control, and is offered in modular sections that are each 5 feet (152 cm) long. The system is built using extruded aluminum construction, thereby allowing for maximum flexibility. The WebFlex system can be integrated with various JetFlex inkjet printing systems, FuserFlex IR dryers or UV curing systems, and VeriFlex image verification systems. The WebFlex system is ideal for variable data printing off-line from web presses.

## **SPECIFICATIONS**

Web Width Minimum: Web Width Maximum: Maximum Roll Diameter: Roll Core Diameter: Maximum Transport Speed: Minimum Paper Weight: Maximum Paper Weight: Substrates: Diagnostics: Environmental: Power: Compressed Air:

Inkjet Technology: Image Verification: Ink Drying: 4" (102 mm) 20" (508 mm) 40" (1016 mm) 3" (75 mm) 750 FPM (228 MPM) 12 lb. bond (50 GSM) 100 lb. bond (350 GSM) Paper, coated paper, synthetics, films, foils Power up self-test, fault monitoring while running 59 to 82 degrees F, 15 to 28 degrees C 220 VAC, 3 Phase, 20 Amps, 50/60 Hz 90 PSI, 1 CFM